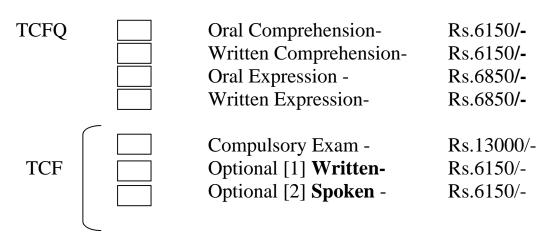

|   |   |      |  |  |
|                  | I    |   |     |   |   |   |   |   |   |      |  |  |
| Address          |      |   |     |   |   |   |   |   |   |      |  |  |
|                  |      |   |     |   |   |   |   |   |   |      |  |  |
|                  |      |   |     |   |   |   |   |   |   |      |  |  |
|                  |      |   |     |   |   |   |   |   |   |      |  |  |
|                  | I    |   |     |   |   |   |   |   |   |      |  |  |
| Pin Code         |      |   |     |   |   |   |   |   |   |      |  |  |
|                  |      |   |     |   |   |   |   |   |   |      |  |  |
| City             | l    |   |     |   |   |   |   |   |   |      |  |  |
| Country          |      |   |     |   |   |   |   |   |   |      |  |  |

### **Select your Test**





Month chosen for exam:

### **Rules and Regulations**

## Payment Details

- Payments should only be made by Demand Draft or NEFT.
- The DD should be in favor of *Alliance Française de Bhopal*.
- If the payment is made through NEFT please attach the transfer slip with the form.
- Once the candidate is registered no refunds or credits can be made under any circumstance.

## Form:

- Please fill the form in block letters.
- The form should be attached with one recent passport size photograph along with a photocopy of your ID Proof.

# Exam Details:

- Candidate should bring their original ID proof (of which the photocopy is submitted) at the time of Examination.
- Only black pen should be used for writing the examination.
- The letter of acceptance must be brought at the time of examinat